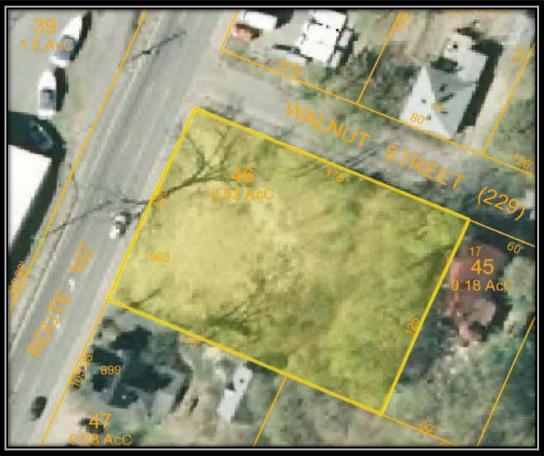

### 130 Ft Frontage

### .52 Acres For Sale

### Located across from Irwin Marine

350 Court Street Laconia, NH 03246 www.weekscommercial.com ksullivan@weekscommercial.com

Kevin Sullivan Sales Associate 603-528-3388 ext. 305 603-630-3276 Weeks Commercial is pleased to present this outstanding commercial land opportunity located in Laconia on busy Union Avenue. Laconia is the commercial center of New Hampshire's Lakes Region.

This .52 acre commercial lot is located on Union Ave/Route 3 in the heart of Laconia's retail / restaurant activity, with a daily traffic count of 16,000+- average cars per day. The parcel boasts approximately 130 feet of road frontage on Union Avenue. Great exposure! Across from Irwin Marine.

| PROPERTY DATA           |                         |
|-------------------------|-------------------------|
| Lot Size                | .52 Acre                |
| Frontage                | 130 ft. on Union Avenue |
| Number of Buildings     | 0                       |
| Building Square Footage | n/a                     |
| Number of Units         | 0                       |
| Number of Floors        | 0                       |