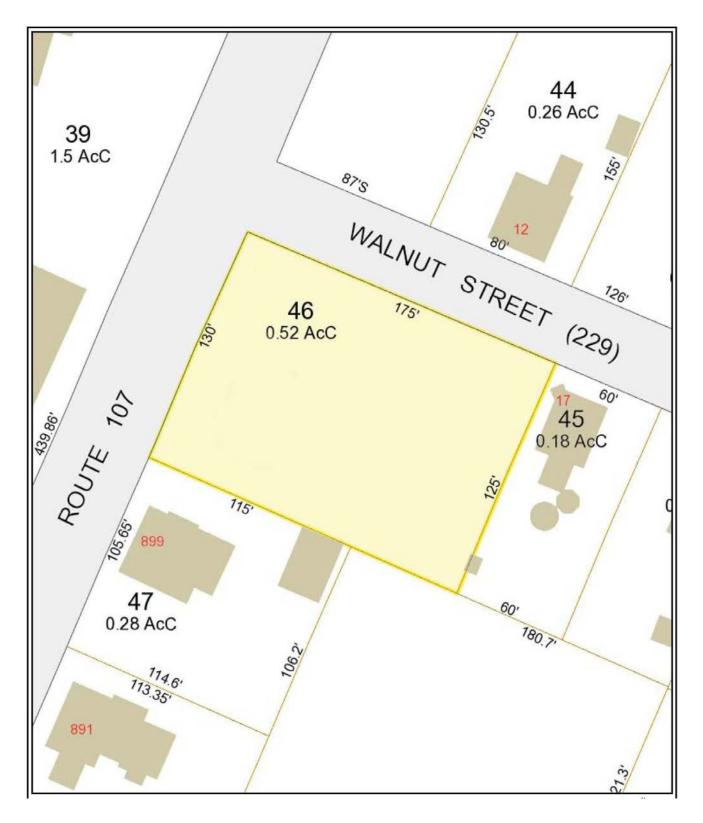

## Тах Мар

NOTICE: The information provided herein is believed to be accurate, but Weeks Commercial, its salespersons and employees do not warrant or guarantee its accuracy in case of error or mistake. Therefore, it is recommended that all information be verified, and that the professional advice of an attorney and/or an accountant be sought before executing any contractual agreement.

| PROPERTY DATA           |                         |
|-------------------------|-------------------------|
| Lot Size                | .52 Acre                |
| Frontage                | 130 ft. on Union Avenue |
| Number of Buildings     | 0                       |
| Building Square Footage | n/a                     |
| Number of Units         | 0                       |
| Number of Floors        | 0                       |

| SERVICE DATA          |                            |
|-----------------------|----------------------------|
| Heat                  | Gas at Street              |
| Electrical            | n/a                        |
| Water/Well            | Public Water at Street     |
| Sewer/Septic          | Public Sewer at Street     |
| Sprinkler (Type)      | None                       |
| TAX DATA              |                            |
| Taxes                 | \$872                      |
| Tax Year              | 2016                       |
| Tax Map/Lot No.       | Map 350, Block 220, Lot 46 |
| Current Tax Rate/1000 | \$22.20                    |
| Land Assessment       | \$39.300                   |
| Building Assessment   | n/a                        |
| Total Assessed Value  | \$39,300                   |