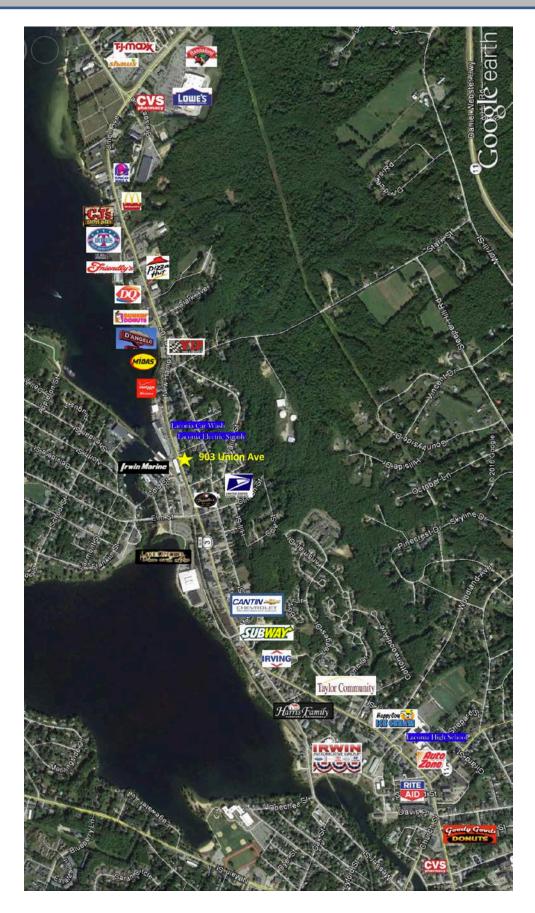

## **Google Earth Map**

NOTICE: The information provided herein is believed to be accurate, but Weeks Commercial, its salespersons and employees do not warrant or guarantee its accuracy in case of error or mistake. Therefore, it is recommended that all information be verified, and that the professional advice of an attorney and/or an accountant be sought before executing any contractual agreement.

### Located across from Irwin Marine

350 Court Street Laconia, NH 03246 www.weekscommercial.com ksullivan@weekscommercial.com

Kevin Sullivan Sales Associate 603-528-3388 ext. 305 603-630-3276 Weeks Commercial is pleased to present this outstanding commercial land opportunity located in Laconia on busy Union Avenue. Laconia is the commercial center of New Hampshire's Lakes Region.

This .52 acre commercial lot is located on Union Ave/Route 3 in the heart of Laconia's retail / restaurant activity, with a daily traffic count of 16,000+- average cars per day. The parcel boasts approximately 130 feet of road frontage on Union Avenue. Great exposure! Across from Irwin Marine.